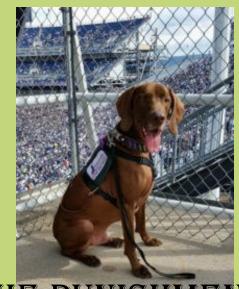

#### LAWRENCEVILLE KENNEL CLUB JULY 26, 2016 GENERAL MEETING MINUTES

The President, Bob LaBerge, opened the meeting at 7:33 PM. He asked the visitors to please introduce themselves.

Program: Member, Carol Ochs, who is a volunteer with Canine Assistance Dogs, brought one of the dogs she is helping to train. Carol discussed the process that Canine Assistance uses to train the dogs for working as an assistance dog.